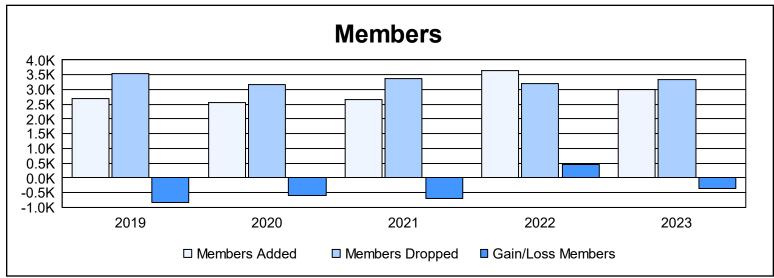

| Year      | New<br>Clubs | Dropped<br>Clubs | Gain/<br>Loss<br>Clubs | New<br>Members | Charter<br>Members | Reinstate<br>Members | Transfer<br>Members | Total<br>Member<br>Added | Total<br>Members<br>Dropped | Gain/<br>Loss<br>Members |
|-----------|--------------|------------------|------------------------|----------------|--------------------|----------------------|---------------------|--------------------------|-----------------------------|--------------------------|
| 2018-2019 | 12           | 32               | -20                    | 2,026          | 373                | 188                  | 109                 | 2,696                    | 3,541                       | -845                     |
| 2019-2020 | 10           | 21               | -11                    | 1,886          | 390                | 150                  | 135                 | 2,561                    | 3,156                       | -595                     |
| 2020-2021 | 23           | 31               | -8                     | 1,606          | 808                | 139                  | 94                  | 2,647                    | 3,363                       | -716                     |
| 2021-2022 | 13           | 34               | -21                    | 2,775          | 486                | 220                  | 149                 | 3,630                    | 3,189                       | 441                      |
| 2022-2023 | 6            | 29               | -23                    | 2,218          | 359                | 263                  | 154                 | 2,994                    | 3,352                       | -358                     |
| Average   | 13           | 29               | -17                    | 2,102          | 483                | 192                  | 128                 | 2,906                    | 3,320                       | -415                     |