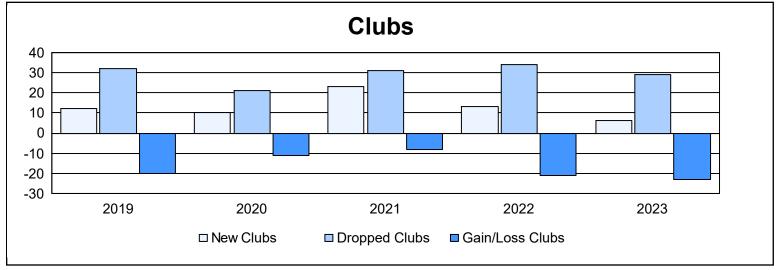

| Year      | New<br>Clubs | Dropped<br>Clubs | Gain/<br>Loss<br>Clubs | New<br>Members | Charter<br>Members | Reinstate<br>Members | Transfer<br>Members | Total<br>Member<br>Added | Total<br>Members<br>Dropped | Gain/<br>Loss<br>Members |
|-----------|--------------|------------------|------------------------|----------------|--------------------|----------------------|---------------------|--------------------------|-----------------------------|--------------------------|
| 2018-2019 | 12           | 32               | -20                    | 2,026          | 373                | 188                  | 109                 | 2,696                    | 3,541                       | -845                     |
| 2019-2020 | 10           | 21               | -11                    | 1,886          | 390                | 150                  | 135                 | 2,561                    | 3,156                       | -595                     |
| 2020-2021 | 23           | 31               | -8                     | 1,606          | 808                | 139                  | 94                  | 2,647                    | 3,363                       | -716                     |
| 2021-2022 | 13           | 34               | -21                    | 2,775          | 486                | 220                  | 149                 | 3,630                    | 3,189                       | 441                      |
| 2022-2023 | 6            | 29               | -23                    | 2,218          | 359                | 263                  | 154                 | 2,994                    | 3,352                       | -358                     |
| Average   | 13           | 29               | -17                    | 2,102          | 483                | 192                  | 128                 | 2,906                    | 3,320                       | -415                     |